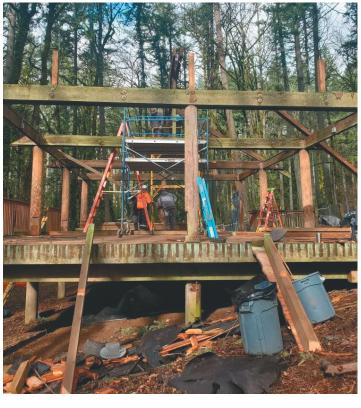

## **Education Pavilion Update**

You may have seen on a visit to Tryon that construction fencing is up and crews are beginning to prepare the area and deconstruct elements of the existing Jackson Shelter. There is now a wood chip path leading from the parking lot down to the shelter so that trucks and equipment can travel without damaging the existing path. Some plants had to be removed to make way for this path, but we will replant when the project is complete.

It's still early, but everything is going to plan — except, unsurprisingly, the weather. A wetter winter than originally forecast is pushing our timeline back, and we are now working with a timeline that would have the new Pavilion open in Fall 2024, rather than Summer 2024 as originally anticipated.