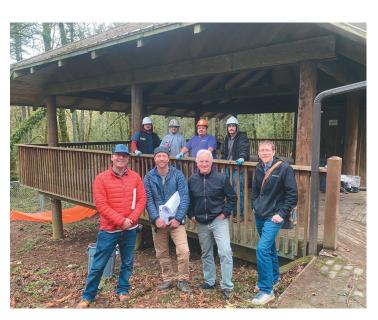

### Meet the Team

Here's the de-construction team at work at Tryon on January 30, and four people who are crucial to the project's success! In the front row from left to right are:

- Jackson Swanson is a senior project manager at InterWorks LLC, our contractor for the Pavilion.
- Benji Weizel is the project manager for the Pavilion with Interworks LLC. He'll be coordinating and scheduling all the day-to-day activities at the site.
- Richard Woodling of Veritas Design Group designed the Pavilion.
- Matthew Lillard is the signing architect on the project, from Baysinger Partners Architecture.

Executive Director Gabe Sheoships is meeting with the team regularly and continues to be involved in every aspect of the project.